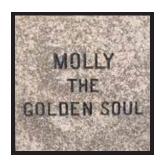

## Crow Creek Dog Park Fundraising Bricks

Support your dog park and celebrate the life of your dog (or dog lover) with an engraved brick placed at the Crow Creek Dog Park. These bricks are \$100 each, and all proceeds will benefit future projects at the Dog Park.

Bricks are 8" x 8" and allow for three lines of text with 13 characters or spaces per line. Bricks can either circle the bench areas or the pathway leading to the pavilion at The Spott. There will be a slight delay between sales and installation to allow for engraving.